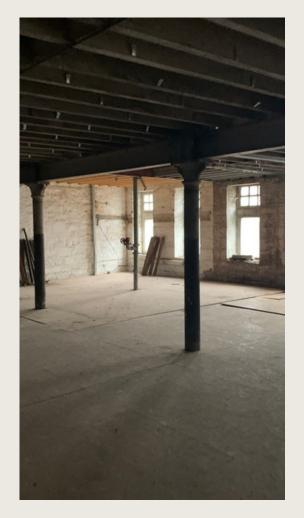

#### **PROPERTY DETAILS**

Address: 36-40 Seagate, Dundee, DD1 2EJ, Scotland.

Type: Prominent Town Centre Building

Current Use: Disused Warehouse

Planning Consent: Full planning permission for 27 units (19 x 1

bedroom and 8 x 2 bedroom)

Current Market Value: £500,000

Opportunity: Apart-Hotel