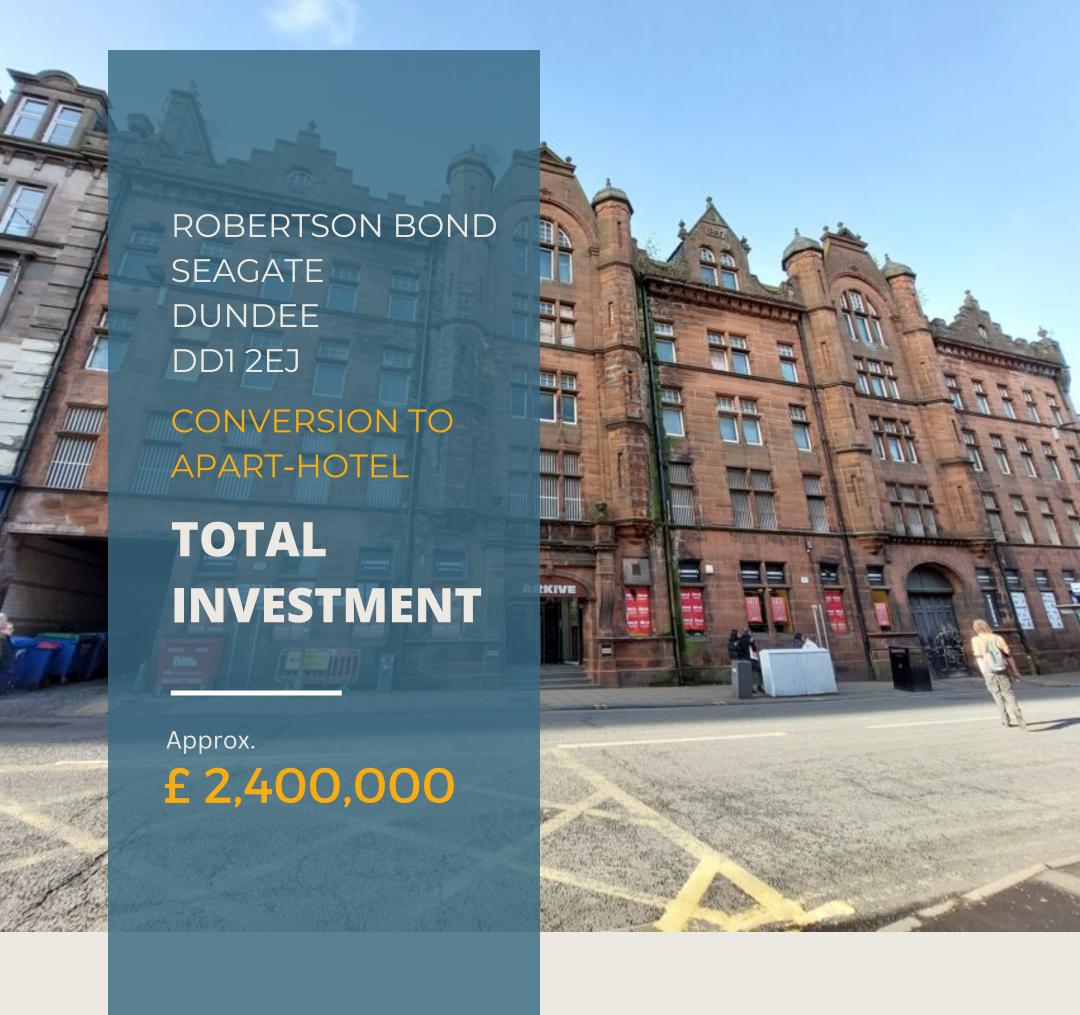

#### **PROPERTY DETAILS**

Address: 36-40 Seagate, Dundee, DD1 2EJ, Scotland.

Type: Prominent Town Centre Building

Current Use: Disused Warehouse

Planning Consent: Full planning permission for 27 units (19 x 1

bedroom and 8 x 2 bedroom)

Current Market Value: £500,000

Opportunity: Apart-Hotel

#### **PURCHASE DETAILS:**

Purchase Price: £500,000

Stamp Duty 5%: £13500 (payable)

Legal Costs: £5,000

Total Purchase: £518,500