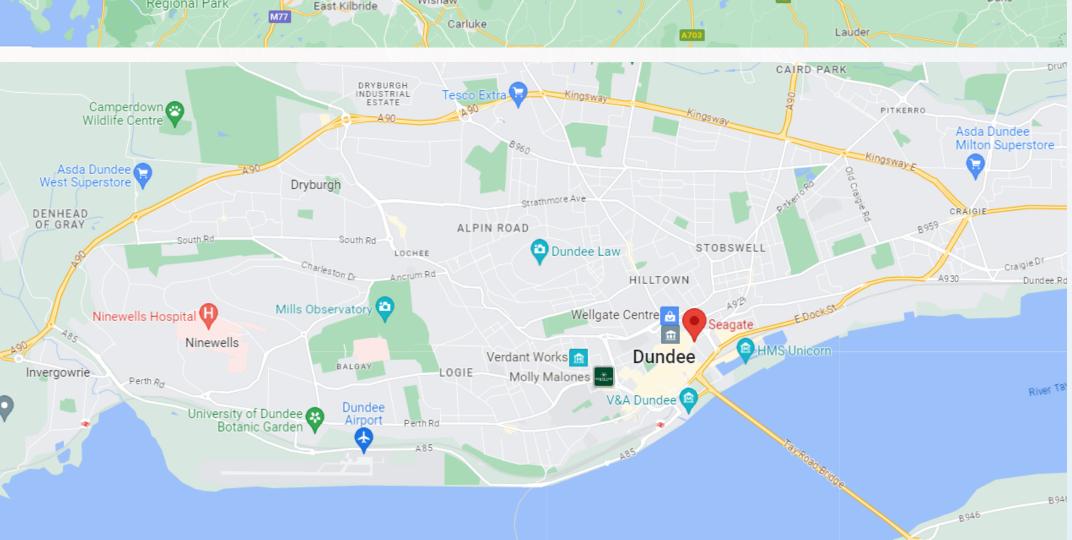

#### **PROPERTY DETAILS**

Address: 36-40 Seagate, Dundee, DD1 2EJ, Scotland.

Type: Prominent Town Centre Building

Current Use: Disused Warehouse

Planning Consent: Full planning permission for 27 units (19 x 1

bedroom and 8 x 2 bedroom)

Current Market Value: £500,000

Opportunity: Apart-Hotel