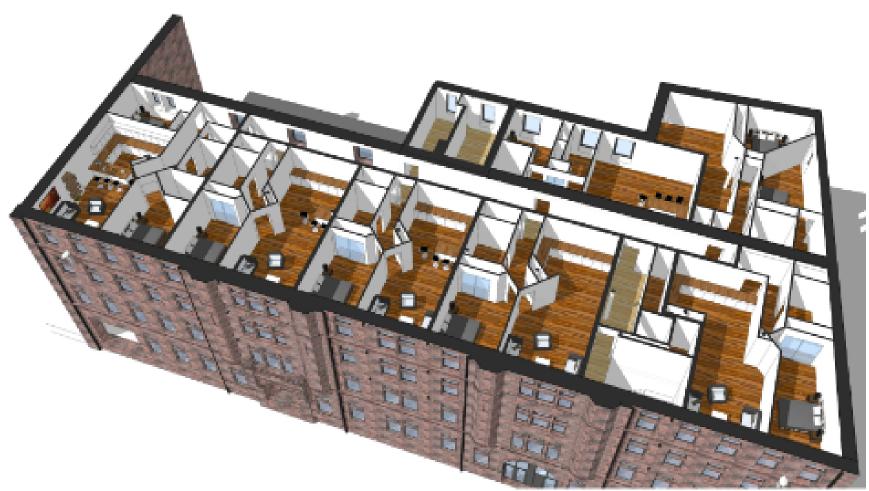

### Website:

www.SunriseShortLets.com

3D View 1: 3D Aerial View of Typical Floor from SW

3D View 2: 3D Aerial View of Typical Floor from SE

**Proposed South Elevation** 

Scale 1:100 @ A2

Here is further insight to current projects due in Dundee. Be prepared to be over whelmed with information.