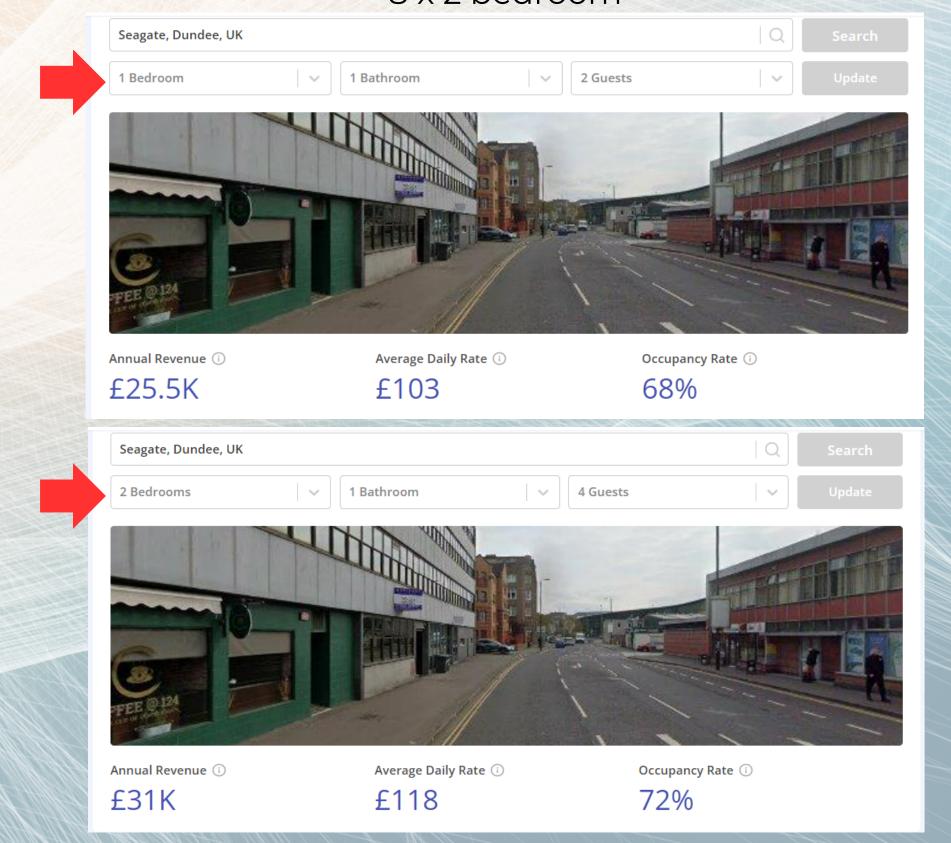

### **Strategy Option 1:**

27 units

19 x 1 bedroom

8 x 2 bedroom

Using a market analysing tool these are its predictions for the area.

 $19 \times 1BR : £103 \times 68\% = £25,500 \times 19 = £484,500$ 

 $8 \times 2BR : £118 \times 72\% = £31,000 \times 8 = £248,000$ 

Total Revenue = £732,500 Per Annum.