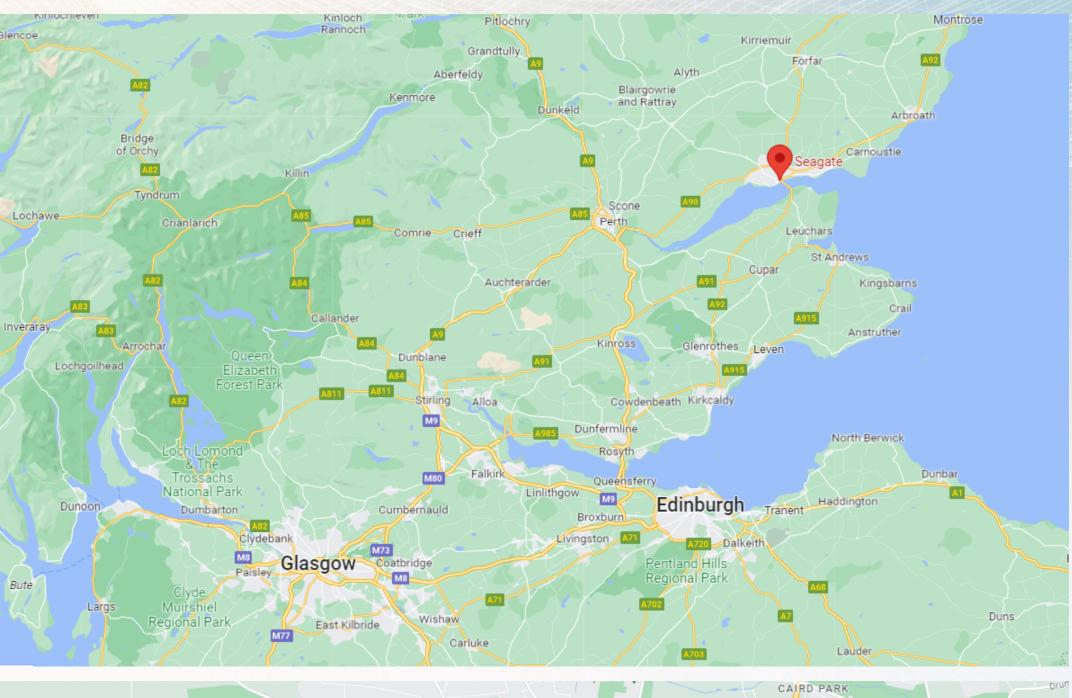

#### **PROPERTY DETAILS**

Address: 36-40 Seagate, Dundee, DD1 2EJ, Scotland.

Type: Prominent Town Centre Building

Current Use: Disused Warehouse

Planning Consent: Full planning permission for 27 units (19 x 1

bedroom and 8 x 2 bedroom)

Current Market Value: £500,000

Opportunity: Apart-Hotel