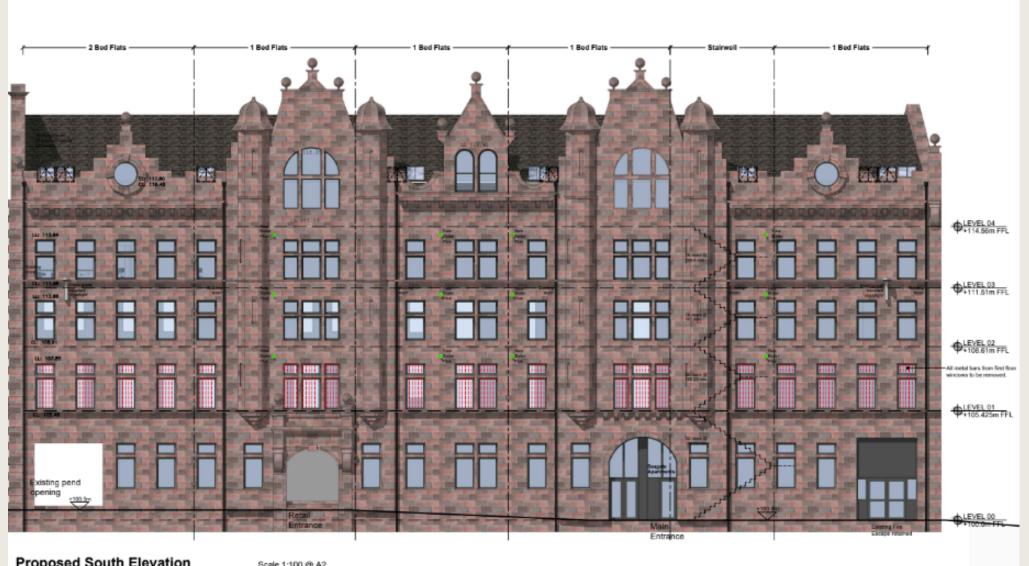

### Website:

www.SunriseShortLets.com

3D View 1: 3D Aerial View of Typical Floor from SW

3D View 2: 3D Aerial View of Typical Floor from SE

**Proposed South Elevation** 

Scale 1:100 @ A2

Here is further insight to current projects due in Dundee. Be prepared to be over whelmed with information.