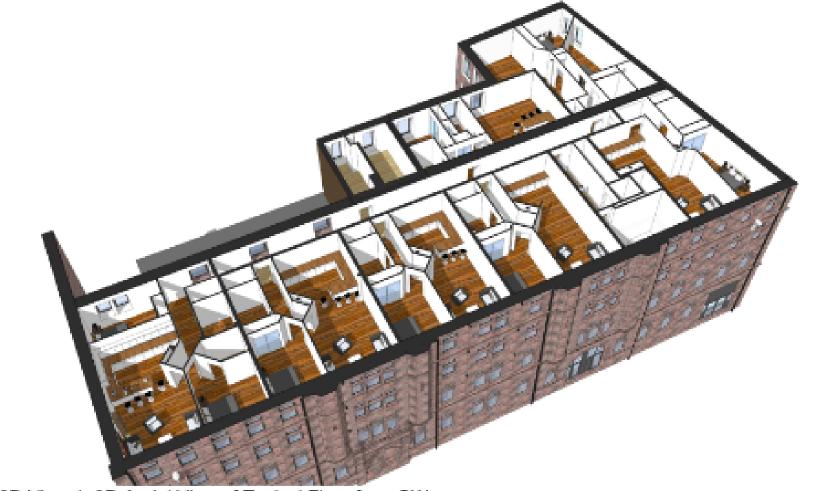

### Website:

www.SunriseShortLets.com

3D View 1: 3D Aerial View of Typical Floor from SW

3D View 2: 3D Aerial View of Typical Floor from SE

**Proposed South Elevation** 

Scale 1:100 @ A2

Here is further insight to current projects due in Dundee. Be prepared to be over whelmed with information.