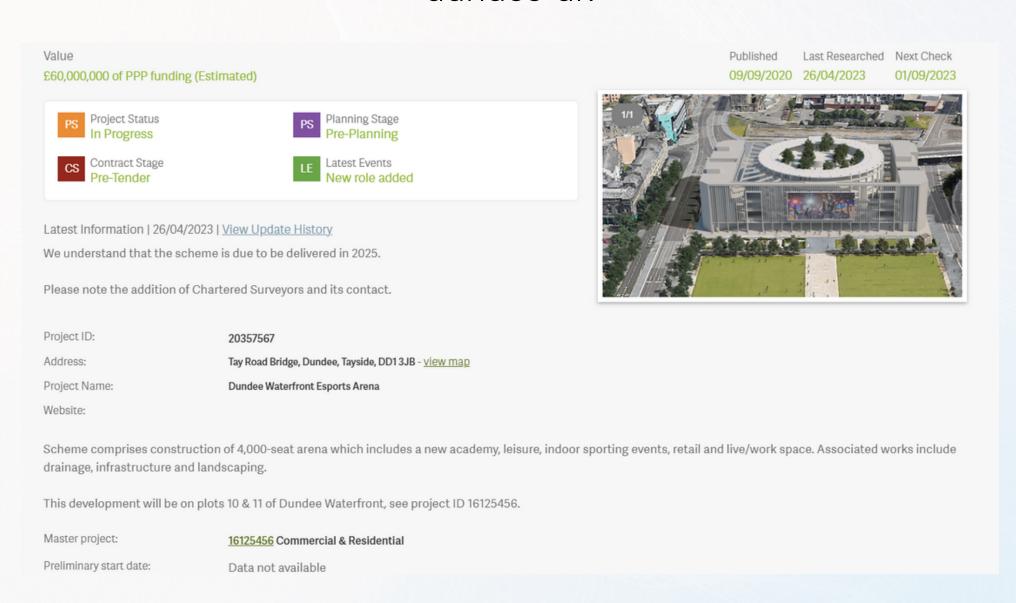

aterfront on the bank of the River Tay and is in proximity to V&A Dundee and the train station.

The existing tall brick walls on the site have the potential to be transformed into walled gardens, symbolizing regeneration and contrasting with the industrial heritage of the Gasworks.

Other Projects: **The Eden Project has several other ventures worldwide**, including in Morecambe (UK), Qingdao (China),
Dubai, Anglesea (Australia), Foyle (UK), Costa Rica, New Zealand,
and an ecological restoration project in Lake Chad.

Mission: The Eden Project is an educational charity with a global mission to foster relationships between people and the natural world, emphasizing the power of collaboration for the benefit of all living things.

https://www.edenproject.com/new-edens/eden-projectdundee-uk



### Here is further insight to current projects due in Dundee.

| ✓ P                                   | rojects 1 - 25