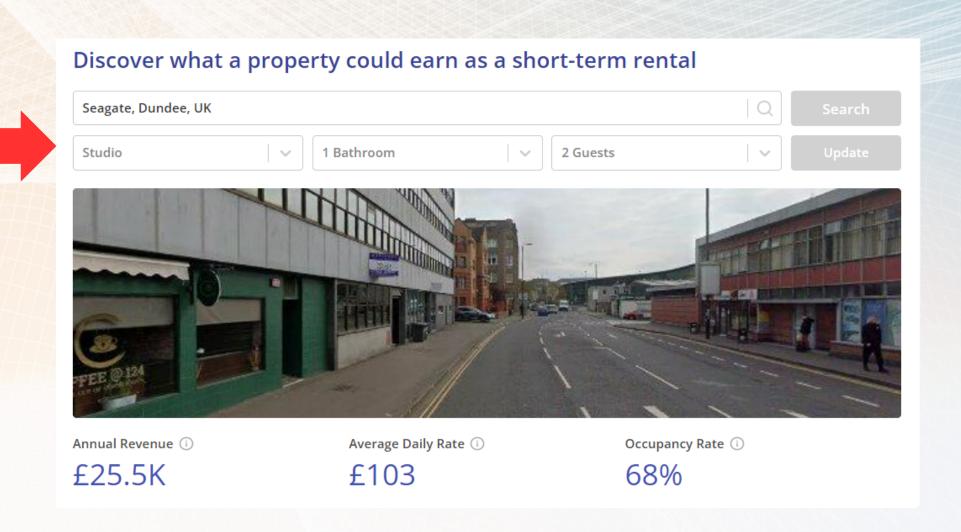

# <u>Projections</u> Strategy Option 2:

70 Studio Apartments
Using a market analysing tool these are its predictions for the area.

 $70 \times \text{Studios}$ : £103 x 68% = £25,500 x 70 = £1,785,000

Total Revenue = £1,785,000 Per Annum.